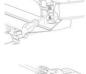

|  |  |



8



Installation with Smart arms

| Wind Resistance |                    |                      |  |
|-----------------|--------------------|----------------------|--|
| Class           | Maximum Wind Speed | Pressure             |  |
| 1               | 28 l/m² x h        | 40 N/m <sup>2</sup>  |  |
| 2               | 38 l/m² x h        | 70 N/m <sup>2</sup>  |  |
| 3               | 49 l/m² x h        | 110 N/m <sup>2</sup> |  |

Exploded view with motor



## **Technical Specifications:**



Box with only two profiles, which are cut to the same length.



Charge profile adjusting option having the box closed.



Camouflaged and treated steel screws with excellent performance against corrosion and multi screwing.

Locking plate that provides the most security.



Height adjustment of the arm elbows.



It is possible to remove the motor without disassembling the box.