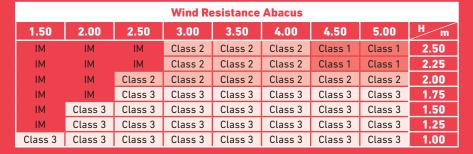

8

Installation with Smart arms

| Wind Resistance |                    |                      |  |
|-----------------|--------------------|----------------------|--|
| Class           | Maximum Wind Speed | Pressure             |  |
| 1               | 28 l/m² x h        | 40 N/m <sup>2</sup>  |  |
| 2               | 38 l/m² x h        | 70 N/m <sup>2</sup>  |  |
| 3               | 49 l/m² x h        | 110 N/m <sup>2</sup> |  |