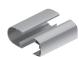

## A small GREAT box

Range of colors:

## **Technical Specifications:**

Box with only two profiles, which are cut to the same length.

Charge profile adjusting option having the box closed.

Camouflaged and treated steel screws with excellent performance against corrosion and multi screwing.