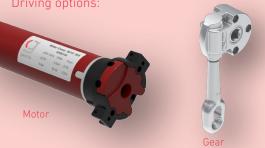

large tension to the fabric.

**Operating option** 

fication SS

| Minimum Dimensions<br>with 2 Smart Arms |                                                       |                                    |  |  |
|-----------------------------------------|-------------------------------------------------------|------------------------------------|--|--|
| Projection                              | Minimum width<br>with gear or motor<br>on the outside | Minimum width<br>with motor inside |  |  |
| 1.00                                    | 1.26                                                  | 1.22                               |  |  |
| 1.25                                    | 1.51                                                  | 1.47                               |  |  |
| 1.50                                    | 1.76                                                  | 1.73                               |  |  |
| 1.75                                    | 2.02                                                  | 1.98                               |  |  |
| 2.00                                    | 2.35                                                  | 2.31                               |  |  |
| 2.25                                    | 2.60                                                  | 2.56                               |  |  |
| 2 50                                    | 2.85                                                  | 2.81                               |  |  |