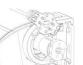

n with Smart arms

| Wind Resistance |                    |                      |  |
|-----------------|--------------------|----------------------|--|
| Class           | Maximum Wind Speed | Pressure             |  |
| 1               | 28 l/m² x h        | 40 N/m <sup>2</sup>  |  |
| 2               | 38 l/m² x h        | 70 N/m <sup>2</sup>  |  |
| 3               | 49 l/m² x h        | 110 N/m <sup>2</sup> |  |

Exploded view with motor



## **Technical Specifications:**



Box with only two profiles, which are cut to the same length.



Charge profile adjusting option having the box closed.



Camouflaged and treated steel screws with excellent performance against corrosion and multi screwing.

Locking plate that provides the most security.



Height adjustment of the arm elbows.



It is possible to remove the motor without disassembling the box.